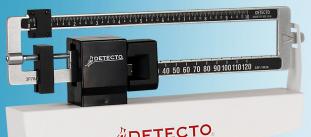

#### **BUILT-IN MEASURING TAPE**

The easy-to-read measuring tape allows users to measure both weight and height simultaneously (0 - 21 in/53 cm).