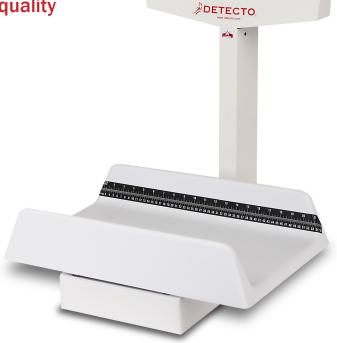

**DETECTO** 450 | 451

DETECTO's model 450 baby scale shown here with 130 lb x 1 oz capacity and built-in measuring tape.

#### **DISPLAYS FROM EITHER SIDE**

The weigh beam reading displays from either side, front and back, providing superior ease of use for nurses.

#### **BUILT-IN MEASURING TAPE**

The easy-to-read measuring tape allows users to measure both weight and height simultaneously (0 - 21 in/53 cm).

# **Mechanical Baby Scales**

2 models to choose from • Durable, clinical quality

DETECTO's 450 series mechanical baby scales provide the ultimate in safety for pediatric patients while also utilizing the time-tested, reliable DETECTO weigh beam for highly-accurate measurement. They are available in capacities up to 130 pounds and 65 kilograms with your choice of pounds or kilograms. There is no electricity required, making them ideal for remote clinics and pediatrician offices.

The easy-to-clean polystyrene tray cradles babies securely on these dependable pediatric scales. The heavy-duty steel base provides patient assurance while weighing. A built-in measuring tape allows the healthcare professional to measure both weight and height simultaneously.

The die-cast weigh beam is positioned high above the scale base to provide for unobstructed viewing of the baby's weight measurement. The baked-on, white powder paint offers a long-lasting dependable finish. For fast mechanical measurement, DETECTO is the most-trusted name brand in clinical weighing.