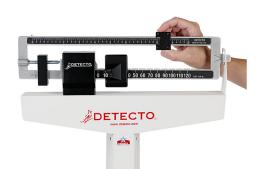

#### **DISPLAYS FROM EITHER SIDE**

The weigh beam reading displays from either side, front and back, providing superior ease of use for nurses.