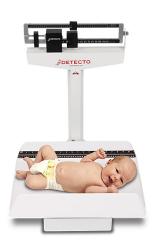

**DETECTO** 450 | 451

DETECTO's model 450 baby scale shown here with 130 lb x 1 oz capacity and built-in measuring tape.

The easy-to-clean polystyrene tray cradles babies securely on these dependable pediatric scales. The heavy-duty steel base provides patient assurance while weighing. A built-in measuring tape allows the healthcare professional to measure both weight and height simultaneously.