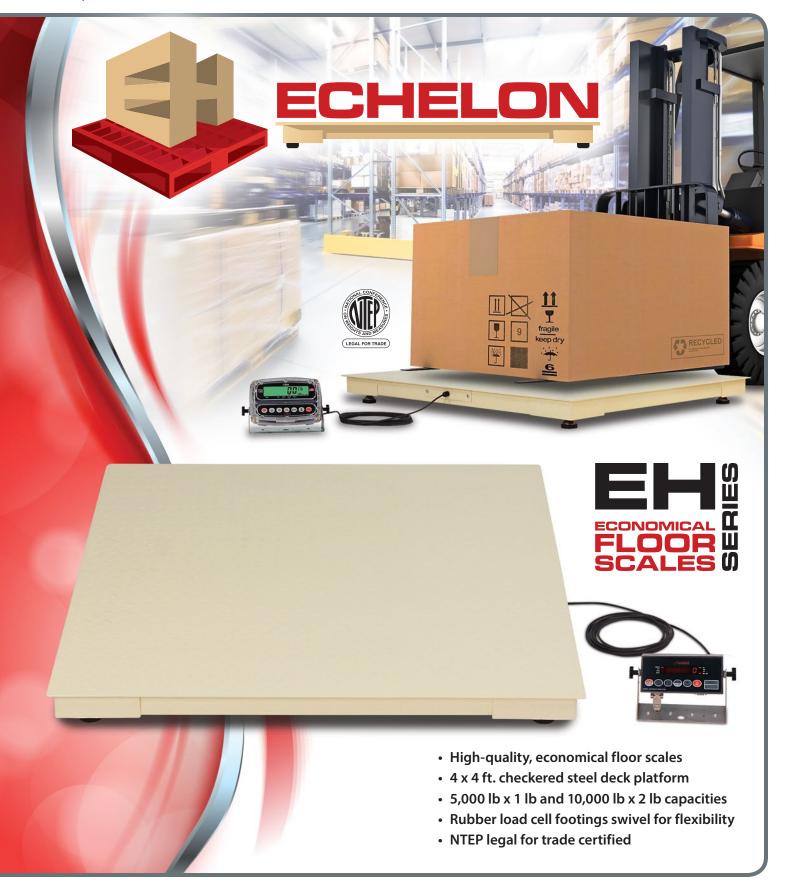

### **EXCEPTIONAL PERFORMANCE** AN ECONOMICAL PRICE

Cardinal Scale's Echelon EH series floor scales provide exceptional performance in light industrial and NTEP legal-for-trade applications for warehouses, logistics operations, processing plants, and shipping/ receiving departments. Ideally suited for pallet, drum, and package weighing, the Echelon's checkered carbon steel deck tread-plate with powder-coat paint handles rugged industrial weighing use.

The Echelon floor scales come in 4-foot-square steel checkered deck platforms for a universal industrial weighing size. The scale's NTEP-certified waterproof, anti-corrosion shear beam load cells provide high accuracy and long-lasting reliability.

While these floor scales are value-priced, the Echelon utilizes a ruggedly-built design to offer efficient installation and operation for heavy-duty use. All internal components are highly protected against fork trucks and other industrial abuse by the 3/16"-thick checkered steel deck protection.