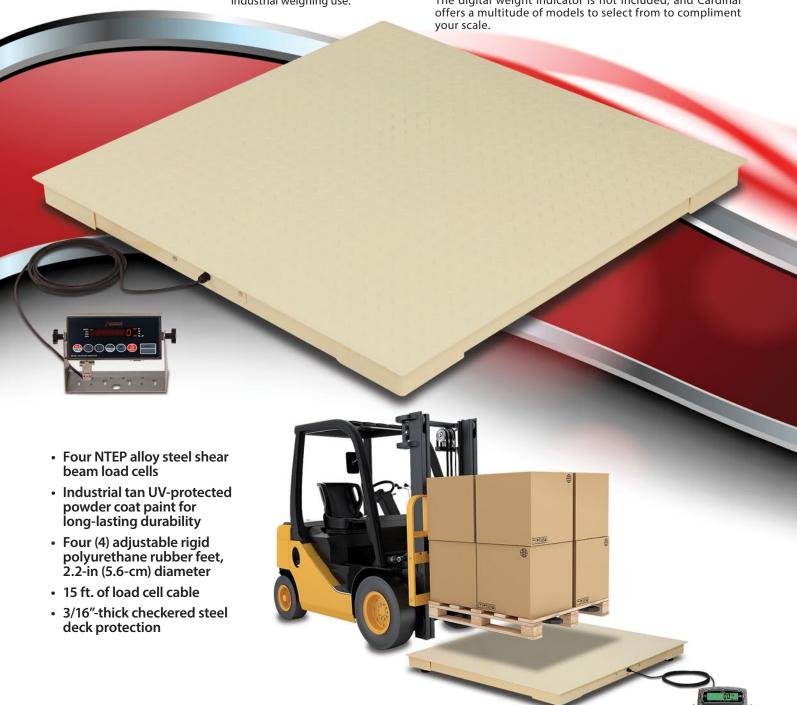

While these floor scales are value-priced, the Echelon utilizes a ruggedly-built design to offer efficient installation and operation for heavy-duty use. All internal components are highly protected against fork trucks and other industrial abuse by the 3/16"-thick checkered steel deck protection.

# AND SUPERIOR STRUCTURAL INTEGRITY

Cardinal Scale's Echelon EH series floor scales are built strong to provide long-lasting and accurate industrial, warehousing, and logistics weighing. The Echelon's nickel-plated alloy steel IP67 shear beam load cells are NTEP legal for trade approved for high accuracy and reliability. The waterproof anti-corrosion load cells are recessed within steel channels containing conduit to deter rodent damage and help protect components from rough handling. The nickel-plated alloy steel load cell feet are height adjustable for 4 inches to 5.5 inches overall scale height.

**DURABLE LOAD CELLS AND CABLE PROTECTION** 