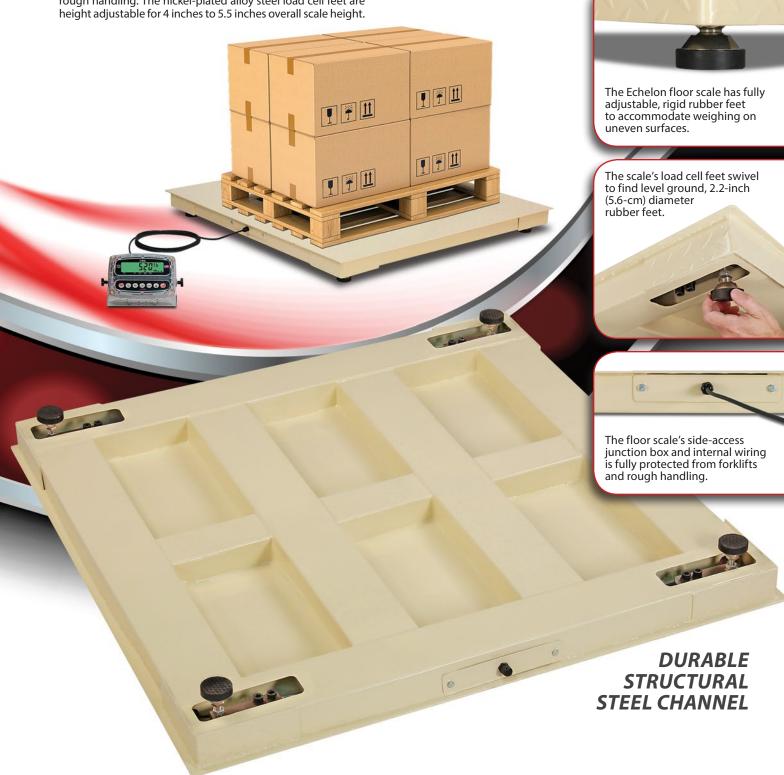

# AND SUPERIOR STRUCTURAL INTEGRITY

Cardinal Scale's Echelon EH series floor scales are built strong to provide long-lasting and accurate industrial, warehousing, and logistics weighing. The Echelon's nickel-plated alloy steel IP67 shear beam load cells are NTEP legal for trade approved for high accuracy and reliability. The waterproof anti-corrosion load cells are recessed within steel channels containing conduit to deter rodent damage and help protect components from rough handling. The nickel-plated alloy steel load cell feet are height adjustable for 4 inches to 5.5 inches overall scale height.

**DURABLE LOAD CELLS AND CABLE PROTECTION** 