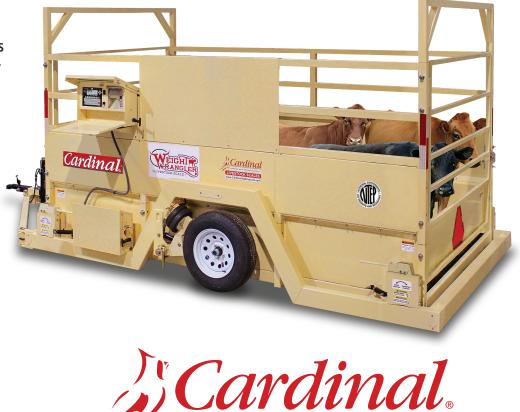

# **Trailer Flooring**

- X-Lug cleated rubber trailer flooring
- 2-in x 8-in with 1-in-high cleats providing excellent traction for sure livestock footing
- This rubber, cleated flooring will outlast the rest!
- The trailer scale flooring is designed to have open gaps between the boards for easy wash outs

## **Trailer Suspension**

- 15-in trailer tire with load range "D"
- Semi-trailer type air spring is very durable (This double convoluted air bag is typically found on lift springs or axles for semi-truck and trailers)
- 8,000-lb trailer jack
- 2-in bulldog coupler

#### **Trailer Lower Frame**

 The lower frame will accept 2-in OD rough stock panels into receiver tubes, in order to help guide cattle onto the livestock scale

### **Additional Information**

- Automotive-style latches on mobile weigh center and battery box
- 7-wire RV plug mountin trailer frame for easy connection and storing

# **Packaged System**

- Price includes self-contained weighing system with mobile weigh center and battery box with air compressor
- Scale arrives totally assembled upon delivery

www.CardinalScale.com